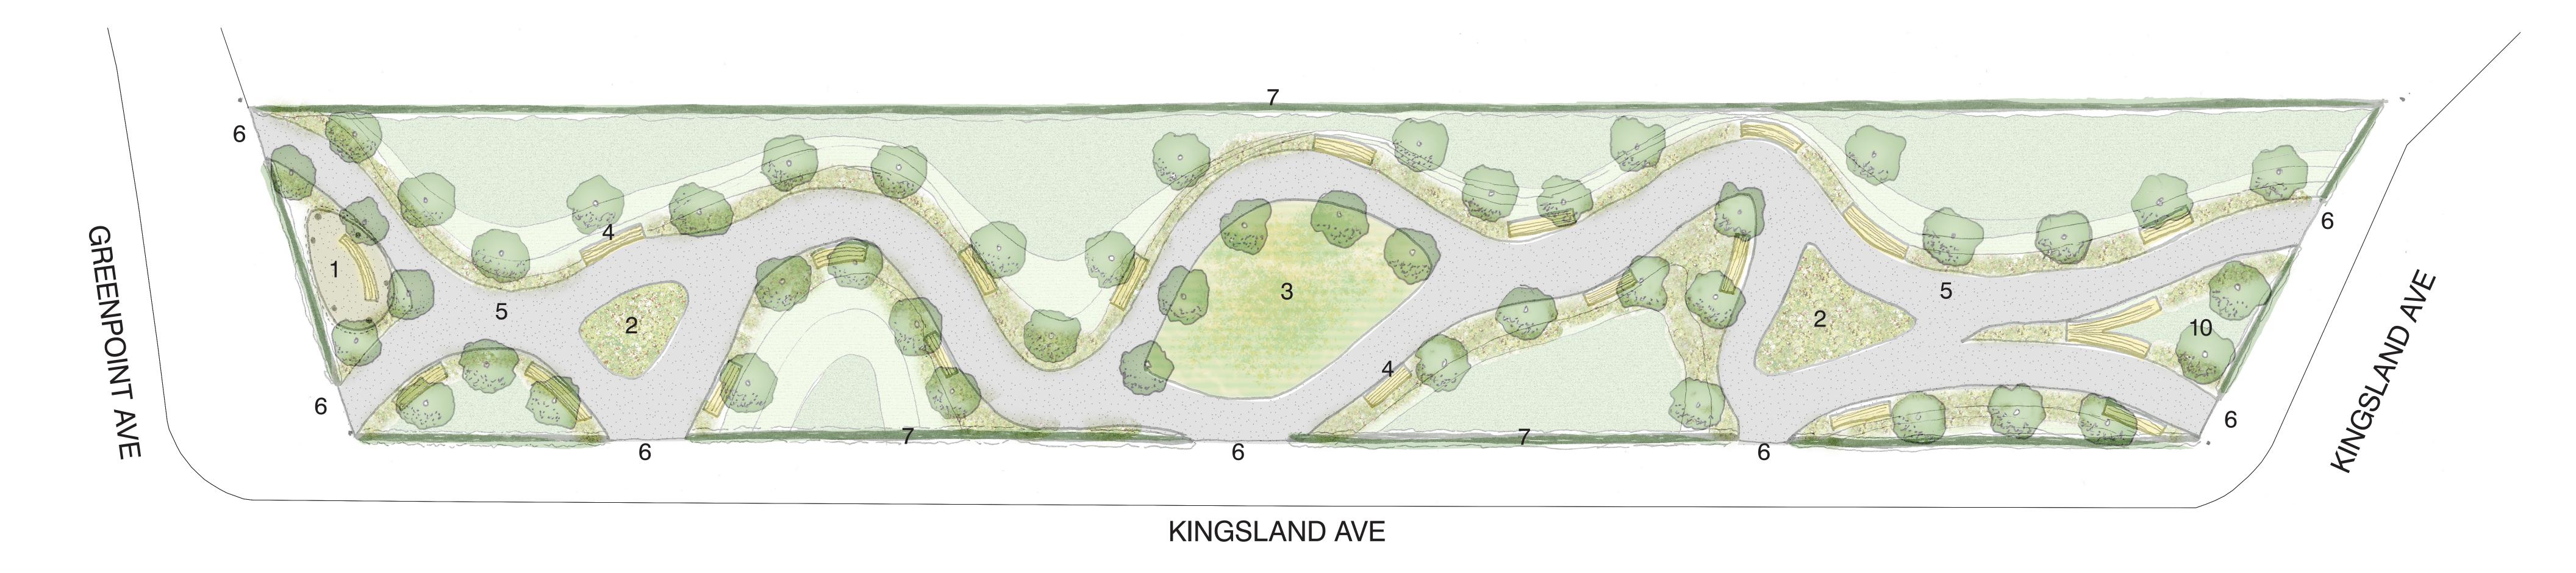

- 1 BERMS SURROUNDING SITE CREATING SEPARATION FROM STREET
- 2 PATHS LEADING FROM ENTRANCES TO CENTRAL GATHERING AREA
- 3 CENTRAL GATHERING AREA WITH STORMWATER RETENTION BELOW
- 4 SEATING ALONG PATHS

- 5 BIRCH GROVE
- 6 WILDFLOWER FIELD
- 7 LIGHTING AT PERIMETER AND ALONG PATHS
- 8 LOW WALL AT PERIMETER WITH INTEGRATED BIKE LOCKING STATIONS AND MURAL BY LOCAL ARTISTS

9 EDUCATIONAL SIGNAGE - ADDRESSING HISTORY AND ENVIRONMENT