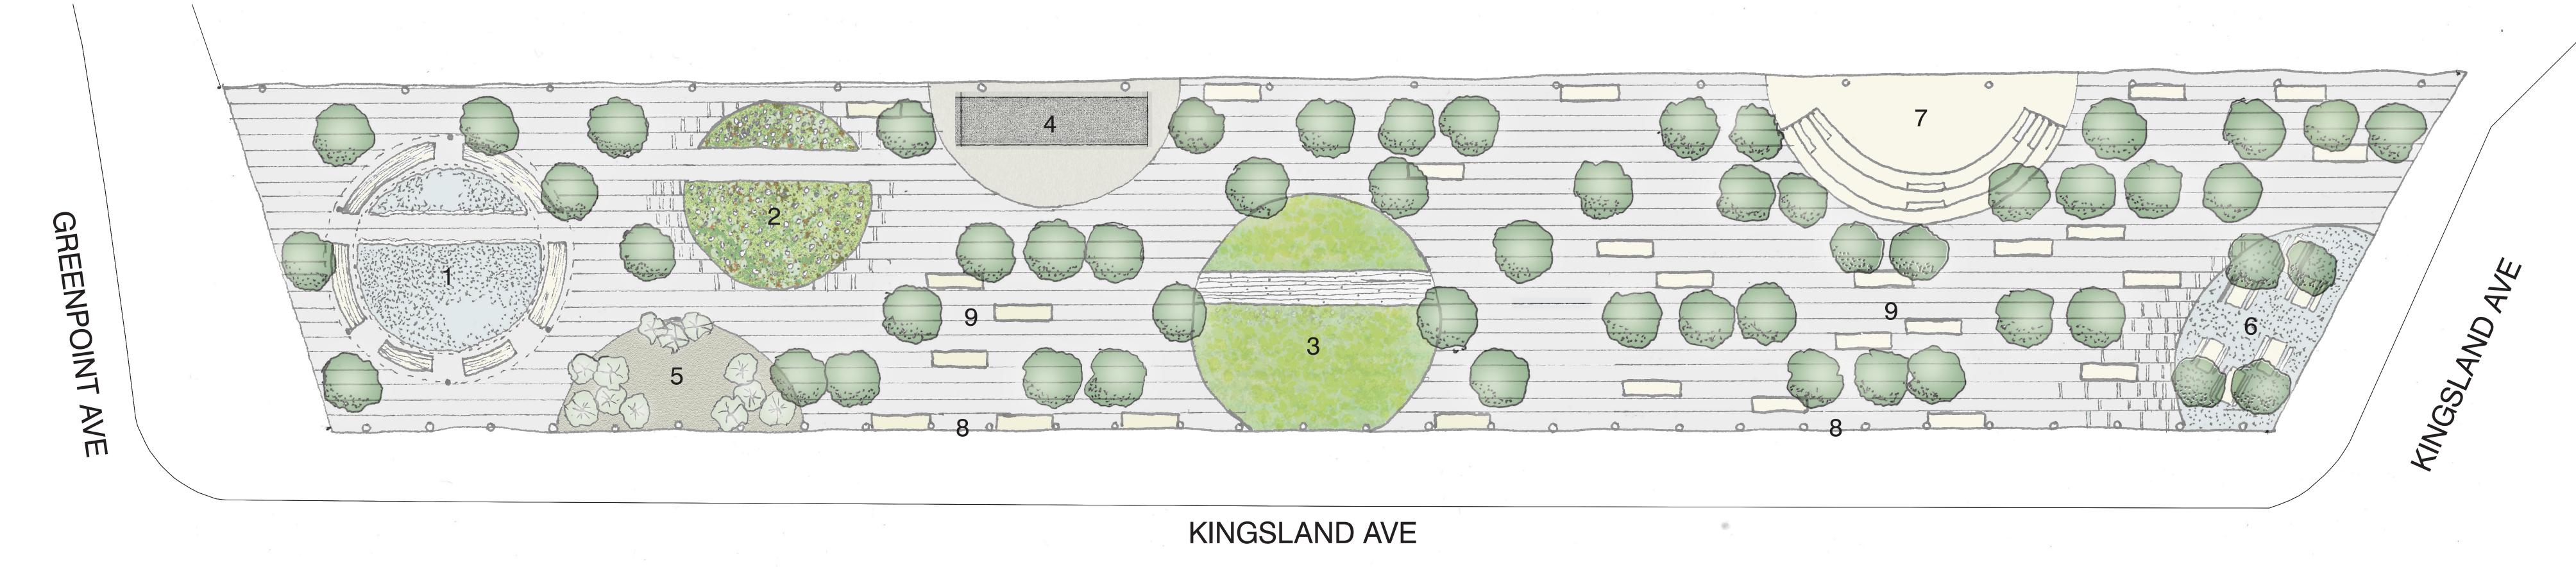

- 1 COVERED SEATING ON GREENPOINT AVE
- 2 WILDFLOWER FIELD
- 3 RAINWATER GARDEN GREEN INFRASTRUCTURE DEMONSTRATION
- 4 SEATING ALONG PATHS

- 5 WINDING PATH WITH POROUS PAVERS AND INTEGRATED LIGHTING
- 6 ENTRANCES FROM SIDEWALK WITH GATES, CLOSED AT NIGHT
- 7 PERIMETER FENCE LOW HEIGHT WITH CLIMBING PLANTS
- 8 LIGHTING AT PERIMETER AND ALONG PATHS ON GROUND LEVEL
- 9 EDUCATIONAL SIGNAGE ADDRESSING HISTORY AND ENVIRONMENT
- 10 LUNCH AREA

- 1 SHADE TRELLIS AND SEATING ON GREENPOINT AVE
- 2 WILDFLOWER FIELD
- 3 RAINWATER GARDEN GREEN INFRASTRUCTURE DEMONSTRATION
- 4 BOCCE COURT

- 5 BIRCH GROVE
- 6 LUNCH AREA WITH TABLES/BENCHES
- 7 AMPHITHEATER WITH WALL FOR PROJECTION/ART
- 8 LIGHTING AND BOLLARDS INTEGRATED WITH BIKE STATIONS AT PERIMETER
- 9 SEATING BENCHES INTERSPERSED WITH BIOSWALES
- 10 EDUCATIONAL SIGNAGE ADDRESSING HISTORY AND ENVIRONMENT