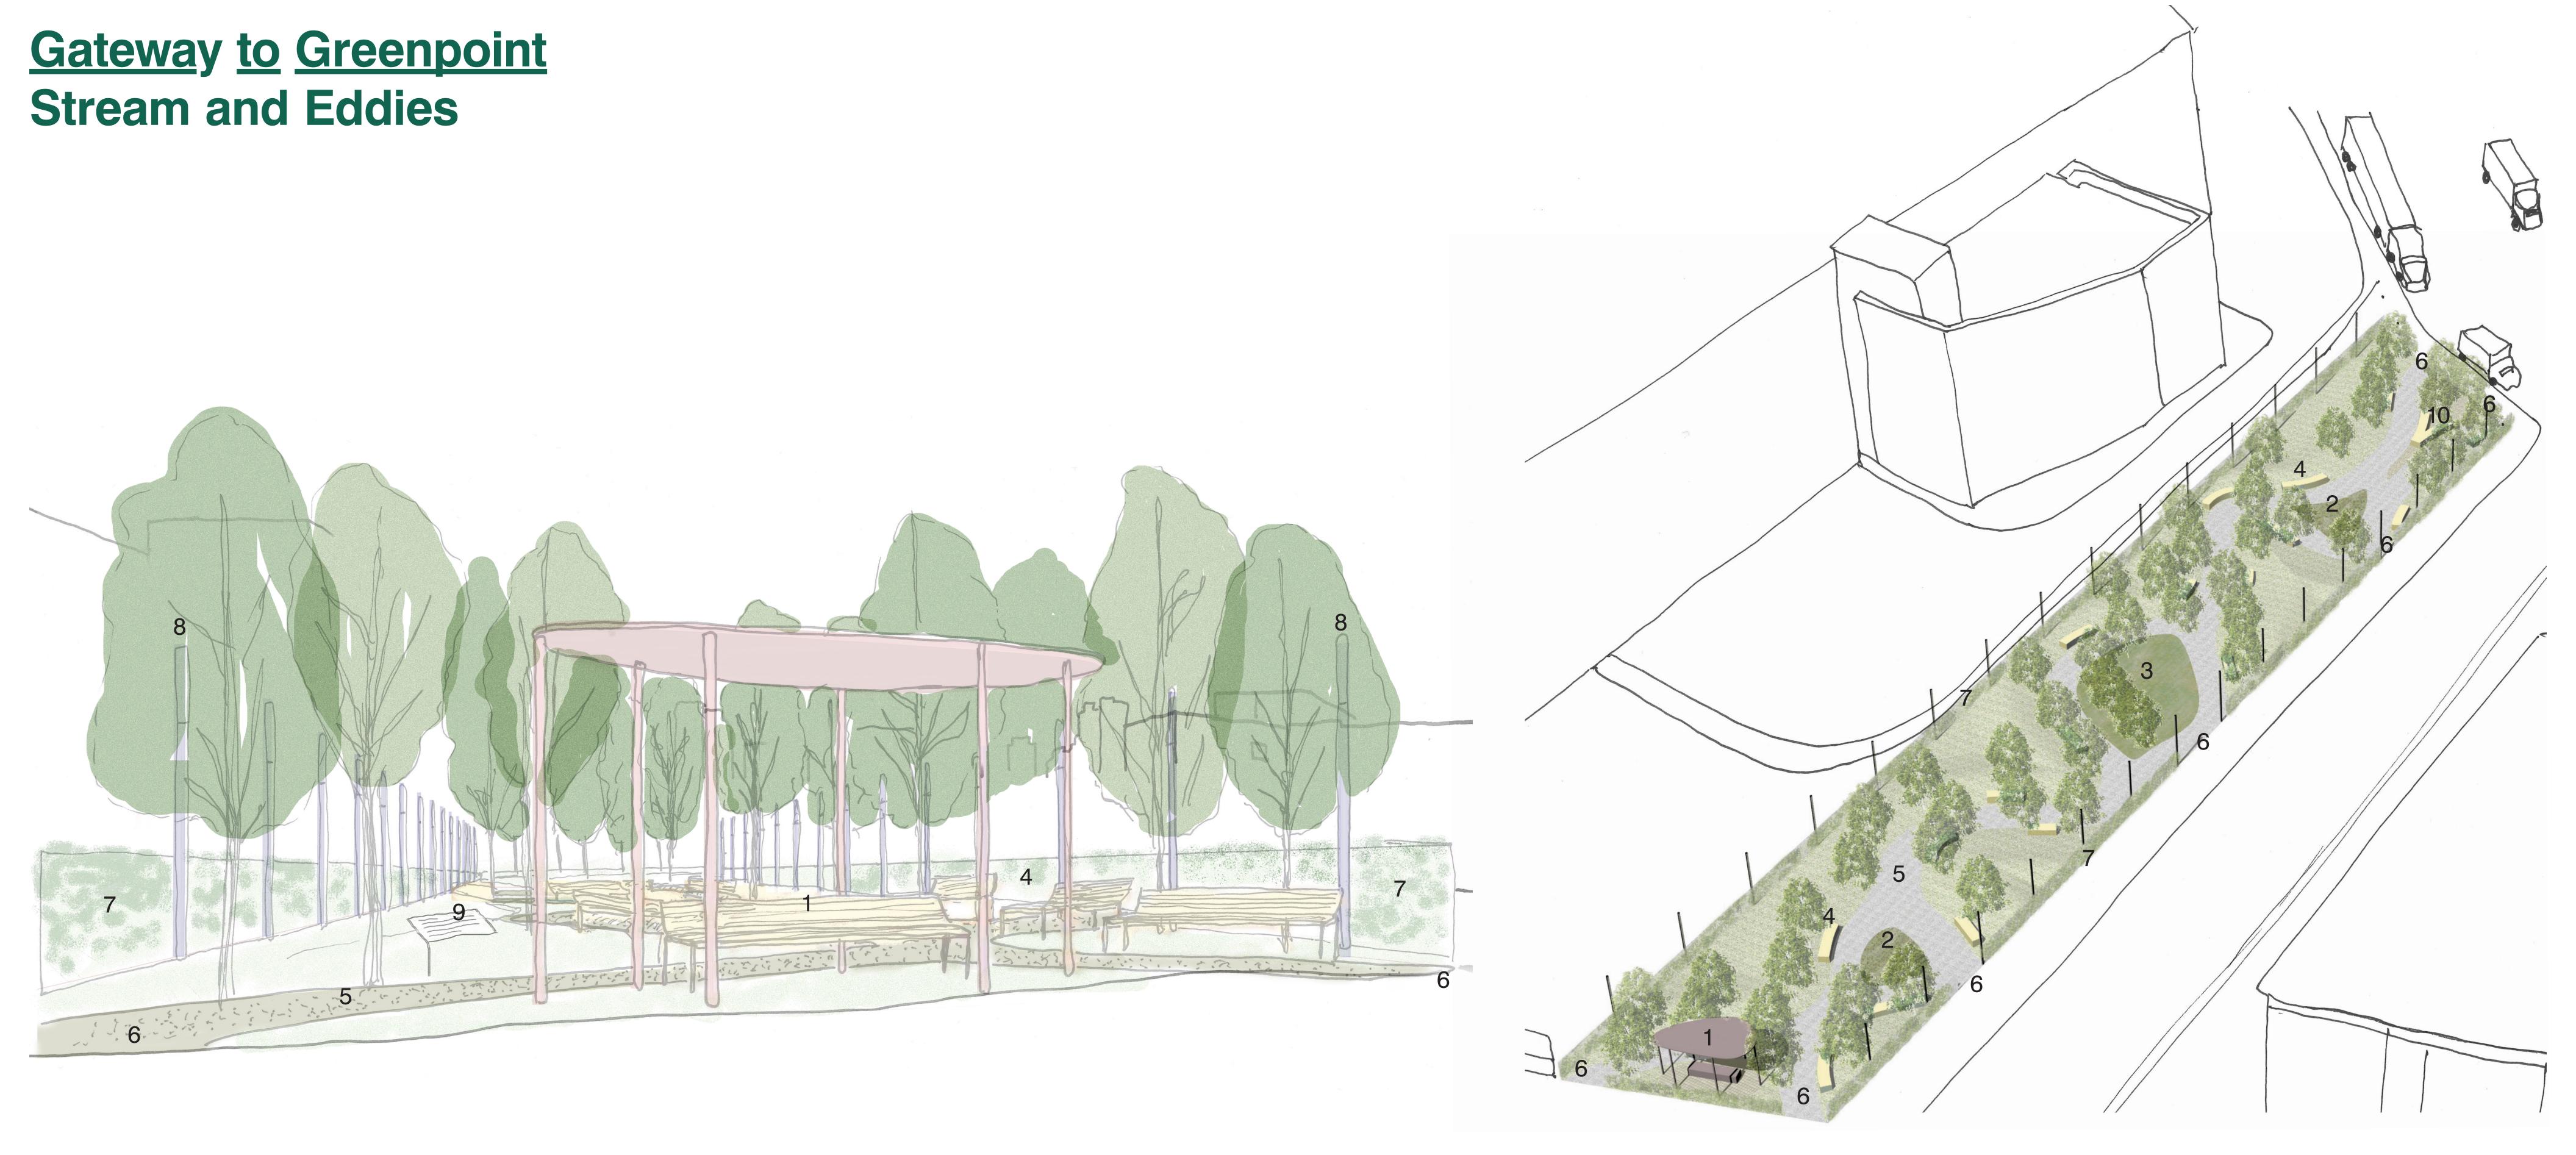

- 1 SHADE TRELLIS AND SEATING ON GREENPOINT AVE
- 2 WILDFLOWER FIELD
- 3 RAINWATER GARDEN GREEN INFRASTRUCTURE DEMONSTRATION
- 4 BOCCE COURT

- 5 BIRCH GROVE
- 6 LUNCH AREA WITH TABLES/BENCHES
- 7 AMPHITHEATER WITH WALL FOR PROJECTION/ART
- 8 LIGHTING AND BOLLARDS INTEGRATED WITH BIKE STATIONS AT PERIMETER
- 9 SEATING BENCHES INTERSPERSED WITH BIOSWALES
- 10 EDUCATIONAL SIGNAGE ADDRESSING HISTORY AND ENVIRONMENT

- 1 BERMS SURROUNDING SITE CREATING SEPARATION FROM STREET
- 2 PATHS LEADING FROM ENTRANCES TO CENTRAL GATHERING AREA
- 3 CENTRAL GATHERING AREA WITH STORMWATER RETENTION BELOW
- 4 SEATING ALONG PATHS

- 5 BIRCH GROVE
- 6 WILDFLOWER FIELD
- 7 LIGHTING AT PERIMETER AND ALONG PATHS
- 8 LOW WALL AT PERIMETER WITH INTEGRATED BIKE LOCKING STATIONS AND MURAL BY LOCAL ARTISTS

9 EDUCATIONAL SIGNAGE - ADDRESSING HISTORY AND ENVIRONMENT