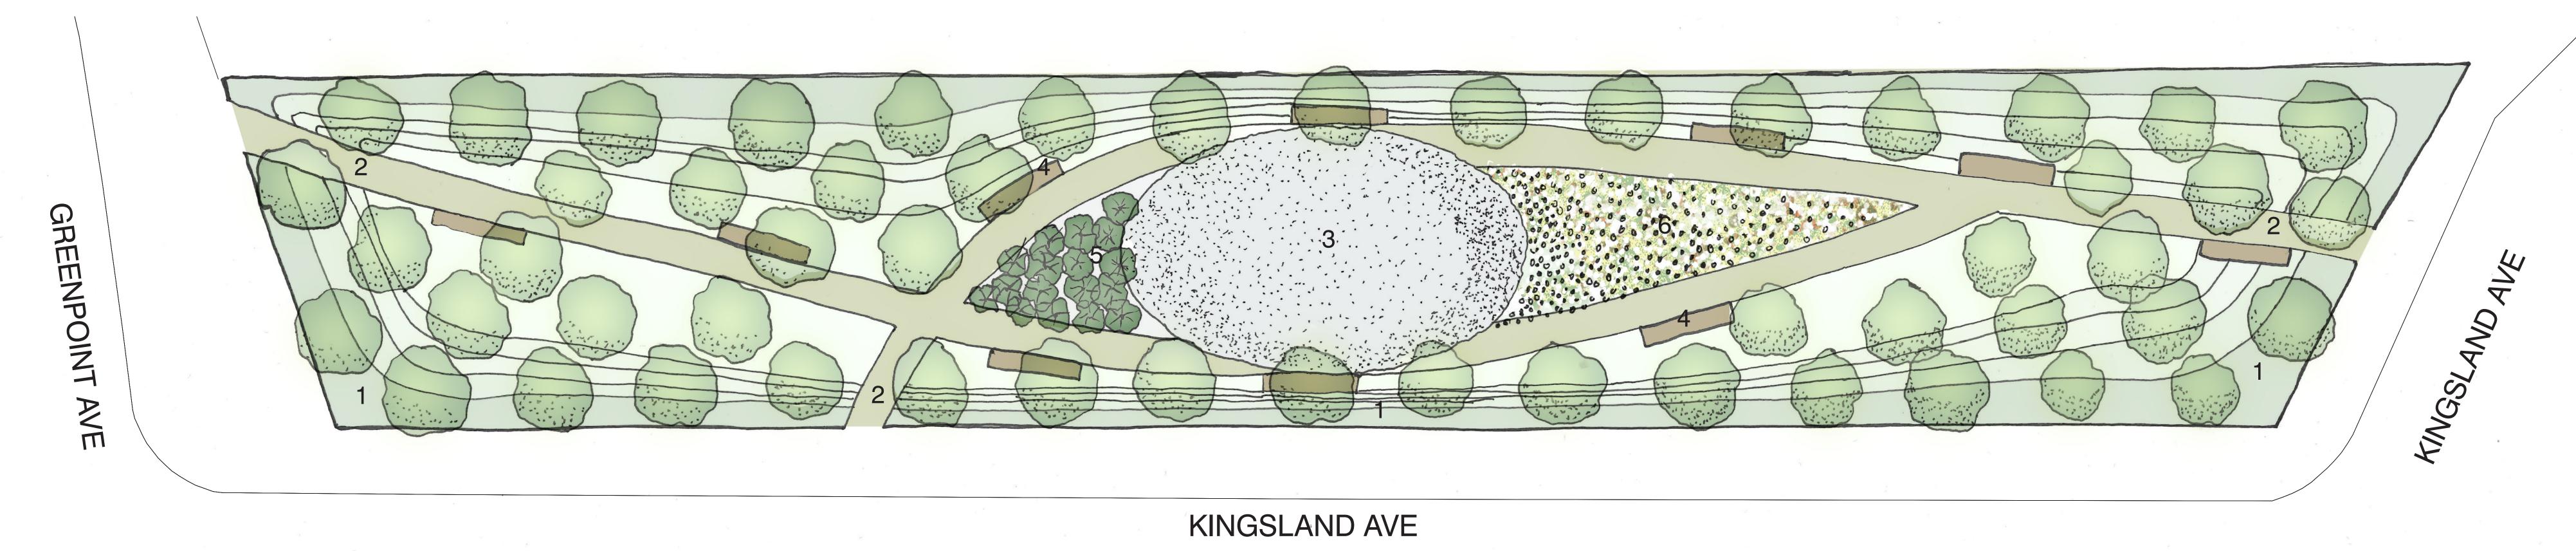

- 1 SHADE TRELLIS AND SEATING ON GREENPOINT AVE
- 2 WILDFLOWER FIELD
- 3 RAINWATER GARDEN GREEN INFRASTRUCTURE DEMONSTRATION
- 4 BOCCE COURT

- 5 BIRCH GROVE
- 6 LUNCH AREA WITH TABLES/BENCHES
- 7 AMPHITHEATER WITH WALL FOR PROJECTION/ART
- 8 LIGHTING AND BOLLARDS INTEGRATED WITH BIKE STATIONS AT PERIMETER
- 9 SEATING BENCHES INTERSPERSED WITH BIOSWALES
- 10 EDUCATIONAL SIGNAGE ADDRESSING HISTORY AND ENVIRONMENT