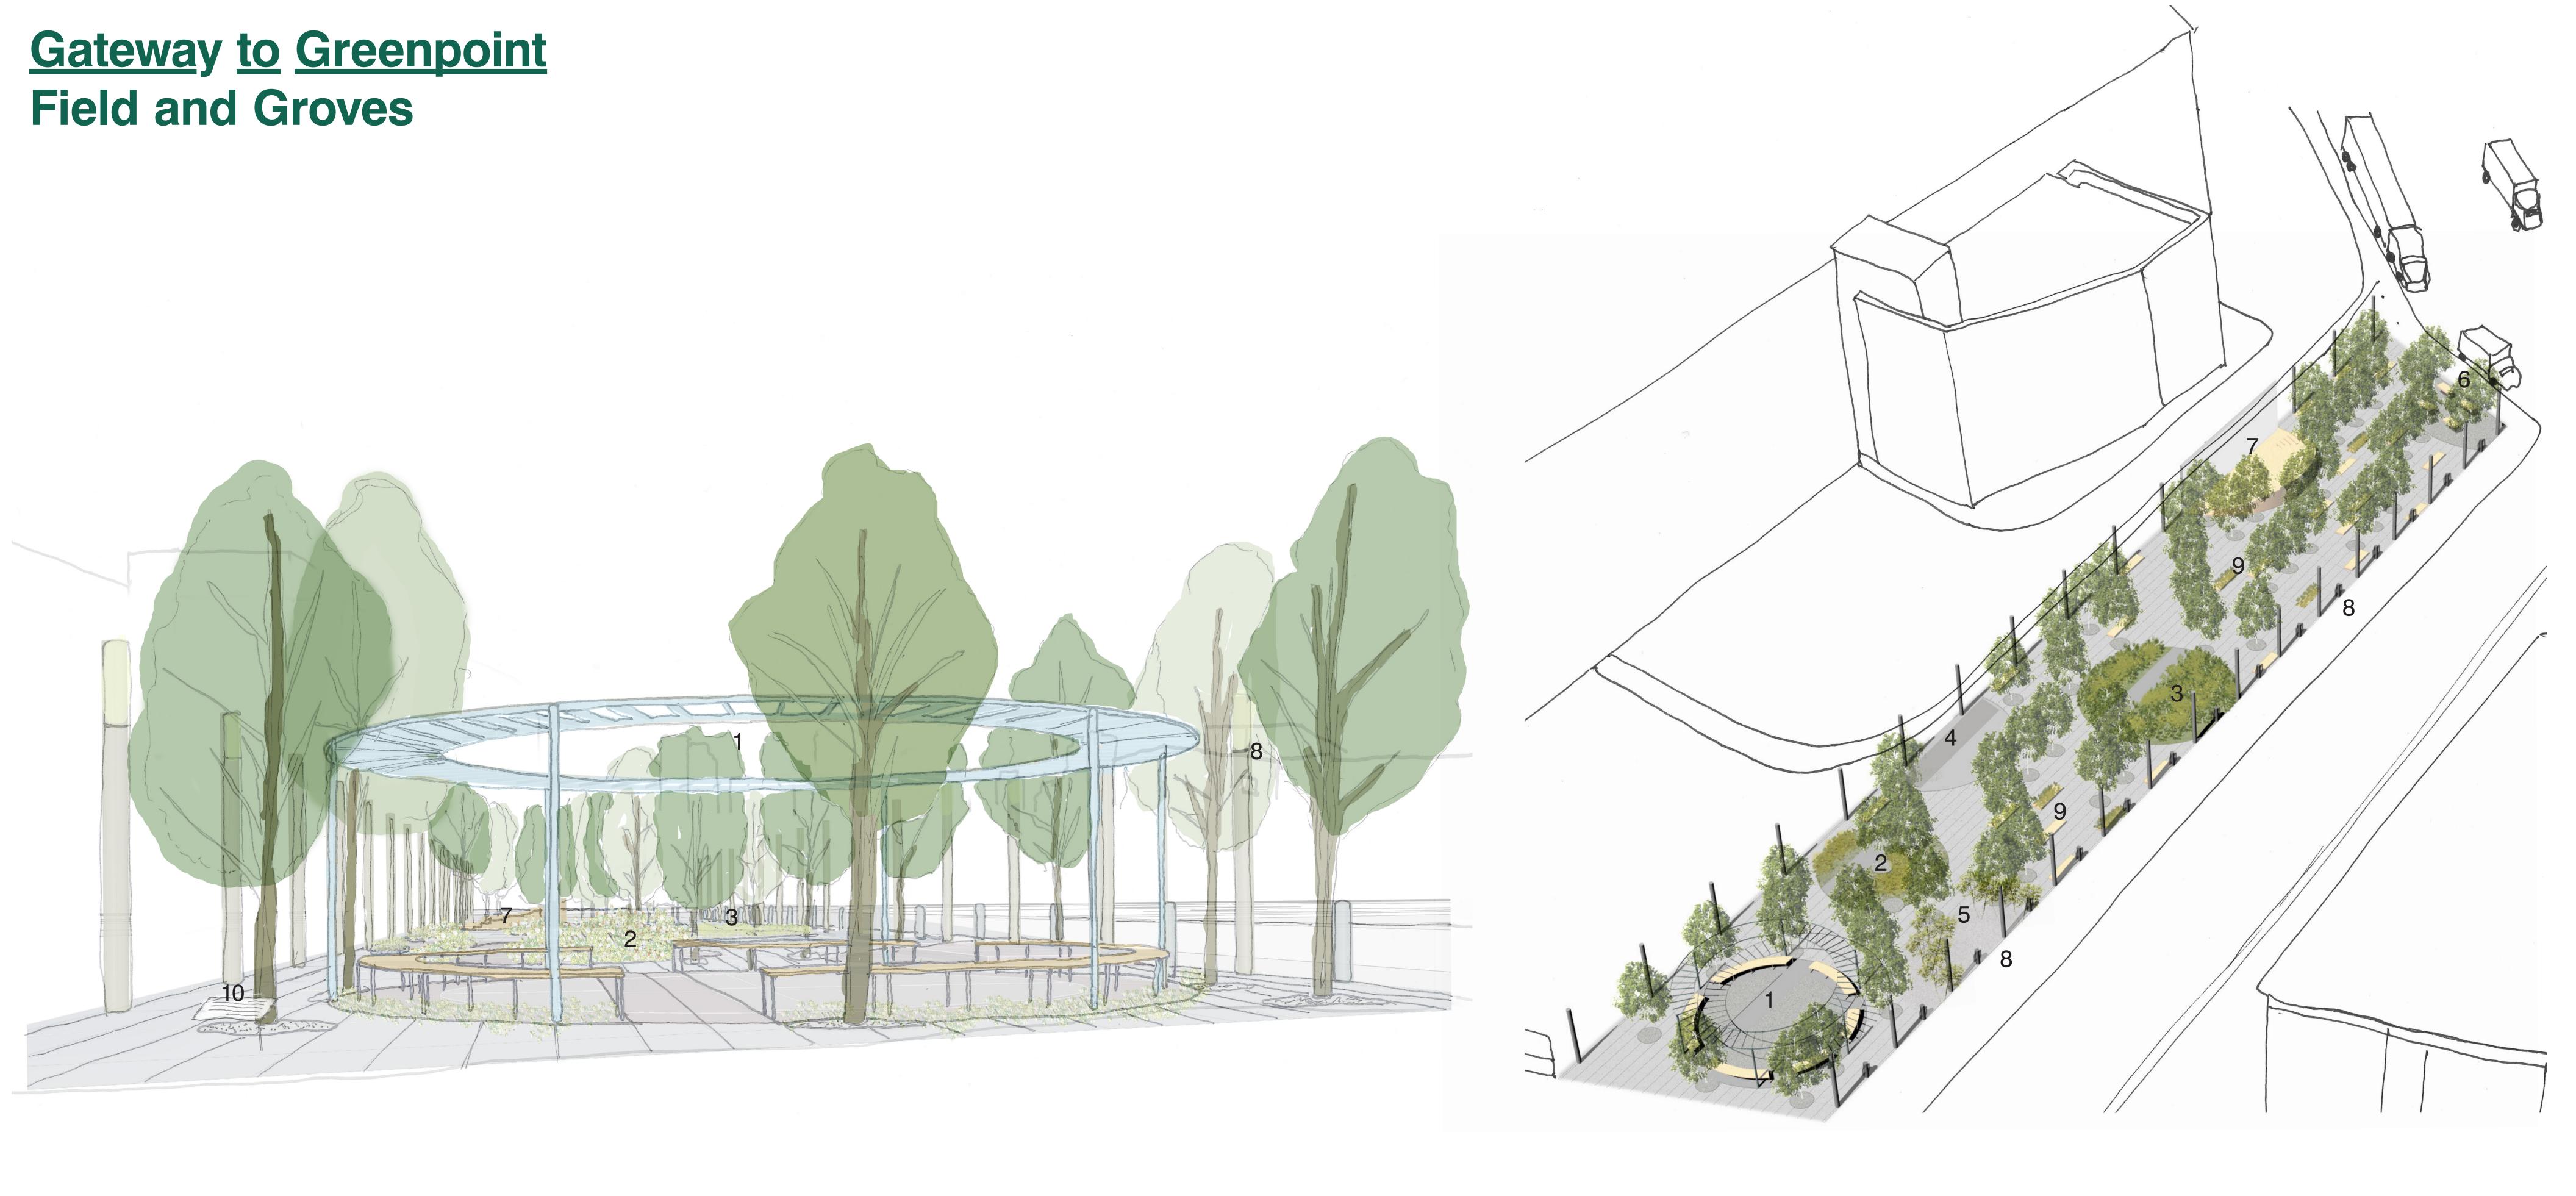

- 1 COVERED SEATING ON GREENPOINT AVE
- 2 WILDFLOWER FIELD
- 3 RAINWATER GARDEN GREEN INFRASTRUCTURE DEMONSTRATION
- 4 SEATING ALONG PATHS

- 5 WINDING PATH WITH POROUS PAVERS AND INTEGRATED LIGHTING
- 6 ENTRANCES FROM SIDEWALK WITH GATES, CLOSED AT NIGHT
- 7 PERIMETER FENCE LOW HEIGHT WITH CLIMBING PLANTS
- 8 LIGHTING AT PERIMETER AND ALONG PATHS ON GROUND LEVEL
- 9 EDUCATIONAL SIGNAGE ADDRESSING HISTORY AND ENVIRONMENT
- 10 LUNCH AREA

- 1 SHADE TRELLIS AND SEATING ON GREENPOINT AVE
- 2 WILDFLOWER FIELD
- 3 RAINWATER GARDEN GREEN INFRASTRUCTURE DEMONSTRATION
- 4 BOCCE COURT

- 5 BIRCH GROVE
- 6 LUNCH AREA WITH TABLES/BENCHES
- 7 AMPHITHEATER WITH WALL FOR PROJECTION/ART
- 8 LIGHTING AND BOLLARDS INTEGRATED WITH BIKE STATIONS AT PERIMETER
- 9 SEATING BENCHES INTERSPERSED WITH BIOSWALES
- 10 EDUCATIONAL SIGNAGE ADDRESSING HISTORY AND ENVIRONMENT