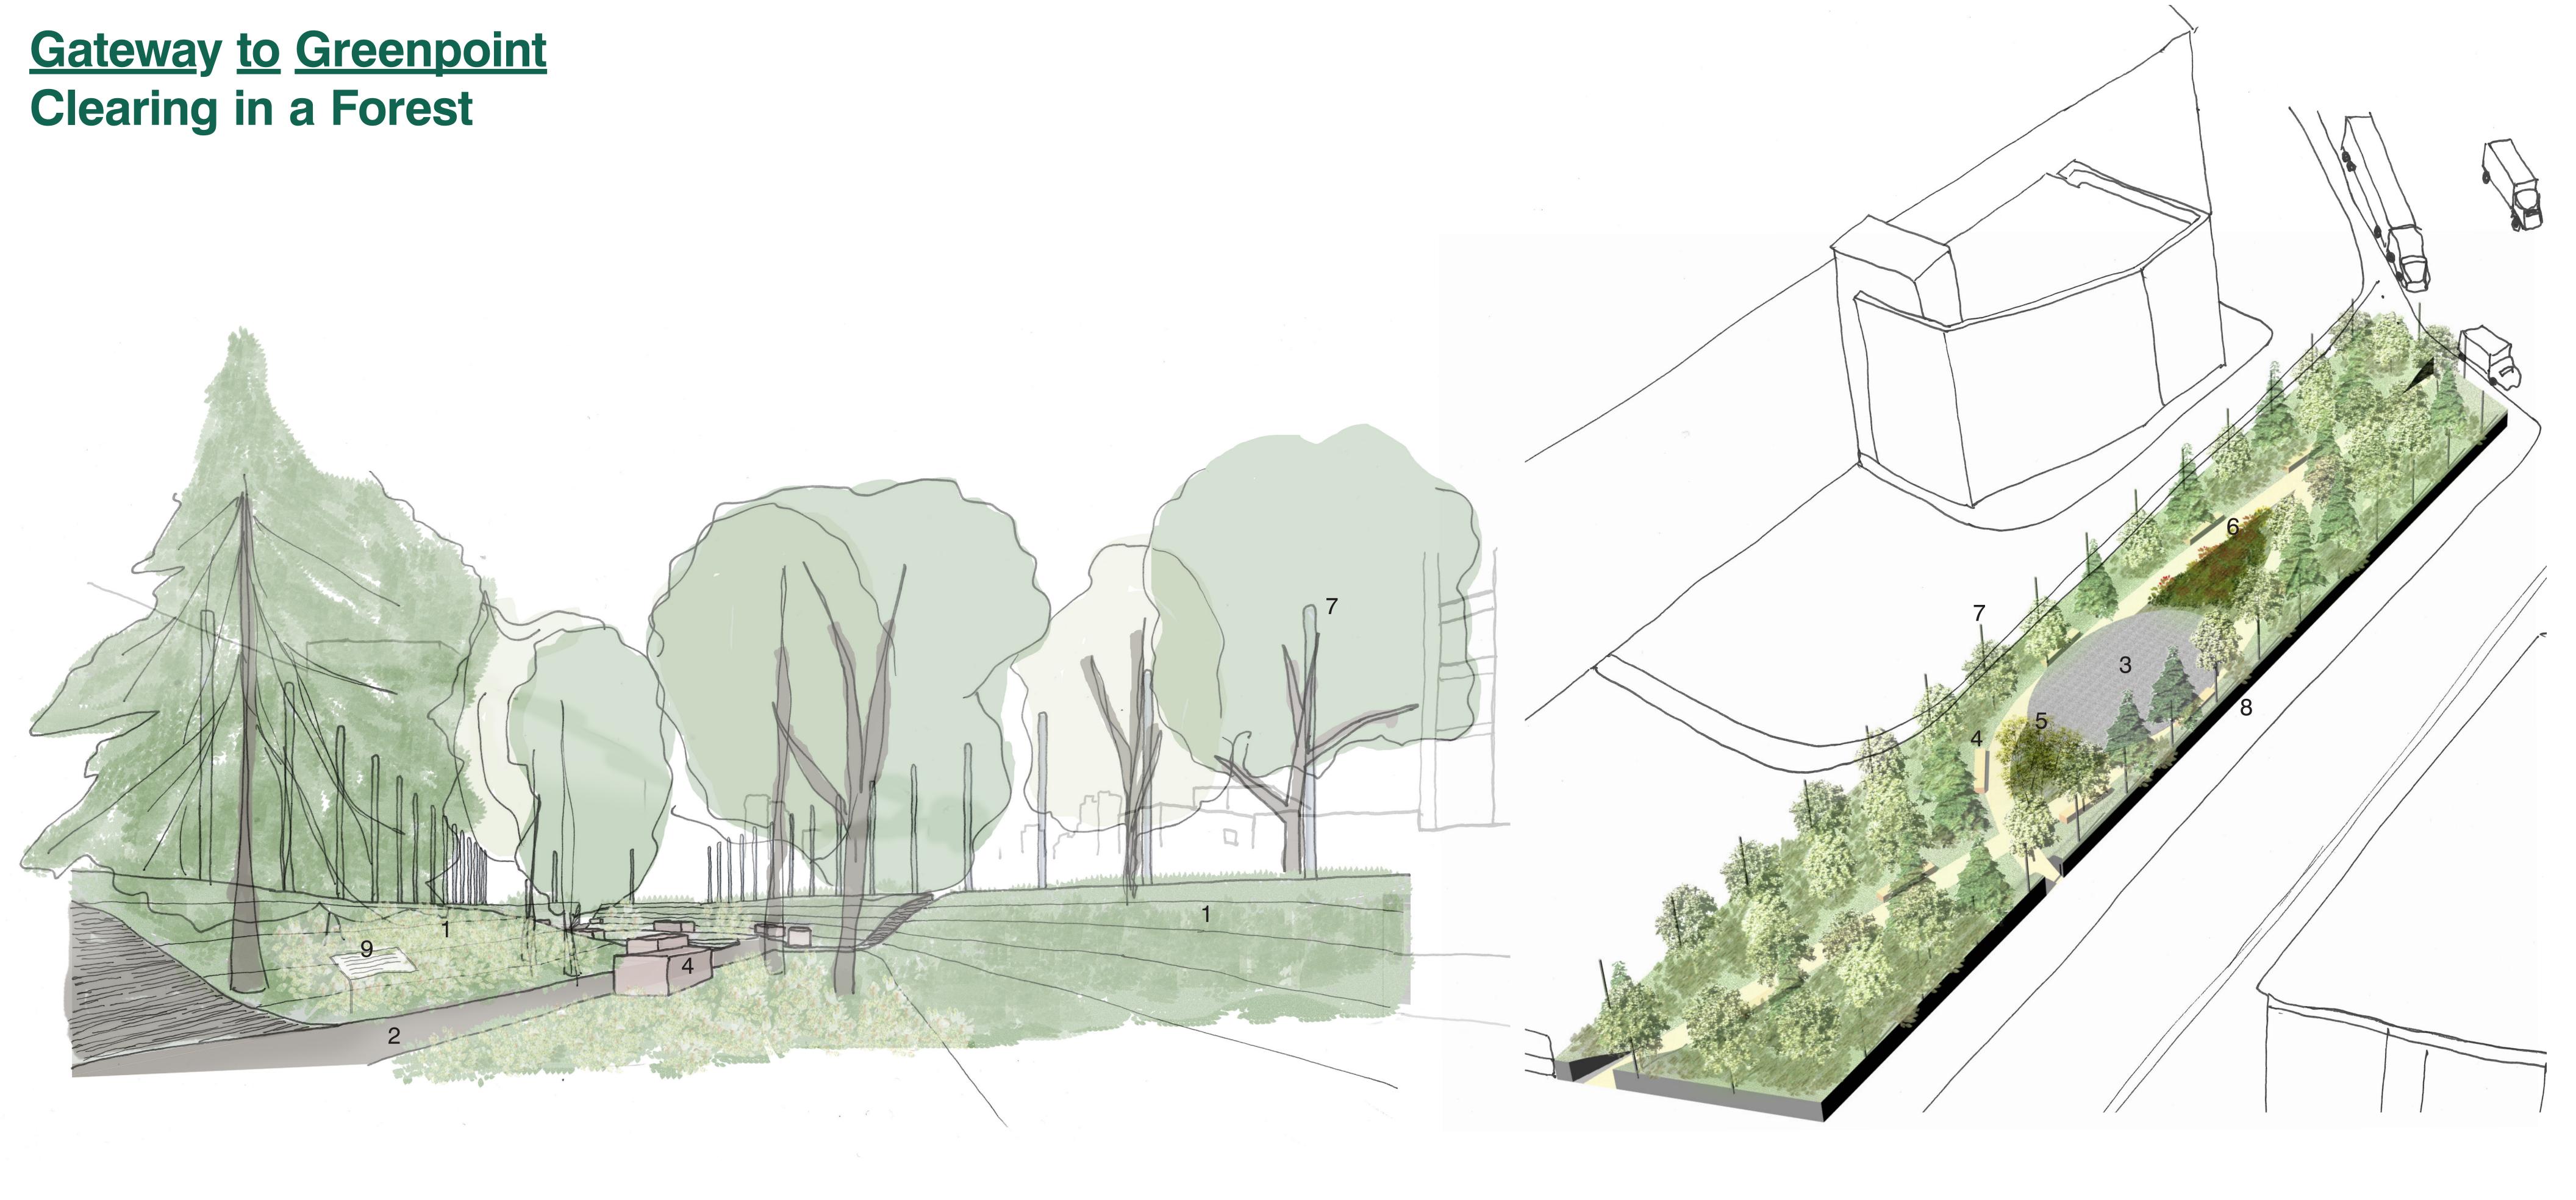

- 1 BERMS SURROUNDING SITE CREATING SEPARATION FROM STREET
- 2 PATHS LEADING FROM ENTRANCES TO CENTRAL GATHERING AREA
- 3 CENTRAL GATHERING AREA WITH STORMWATER RETENTION BELOW
- 4 SEATING ALONG PATHS

- 5 BIRCH GROVE
- 6 WILDFLOWER FIELD
- 7 LIGHTING AT PERIMETER AND ALONG PATHS
- 8 LOW WALL AT PERIMETER WITH INTEGRATED BIKE LOCKING STATIONS AND MURAL BY LOCAL ARTISTS

9 EDUCATIONAL SIGNAGE - ADDRESSING HISTORY AND ENVIRONMENT